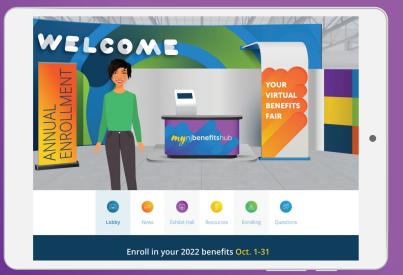

## Open Enrollment for Benefits is Coming Soon

Find out WHAT'S NEW for 2022 at our interactive Virtual Benefits Fair!

**NEW THIS** 

YFARI

## Visit the Virtual Benefits Fair now to:

**Explore Your Benefits** 

is now

- See what's new and changing for benefits
- Take part in webinars and speak directly to plan vendors
- See the tools you have at your disposal to fully understand your benefits
- Access resources to help you compare plans

Mynj**benefits**hub

Click the Virtual Benefits Fair image today at: **mynjbenefitshub.nj.gov** or access via your myNJ account